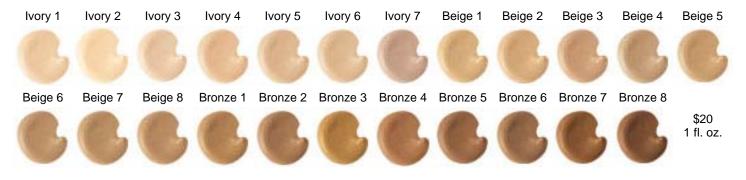

## NEW Age-Fighting TimeWise Liquid Foundations

#### TimeWise® Matte-Wear Liquid Foundation,

Special microspheres work all day to absorb oil and control shine without a heavy makeup look or feel.

Visibly reduces the appearance of pores, fine lines, wrinkles and skin imperfections.

### TimeWise® Luminous-Wear Liquid Foundation

A moisturizing complex enriched with skin-loving jojoba delivers lasting comfort and hydration.

Visibly reduces the appearance of pores, fine lines, wrinkles and skin imperfections.