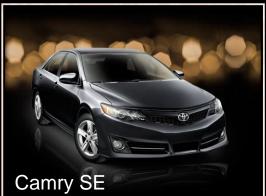

- 2.5L I4-Cylinder engine, 6-speed automatic transmission
- Airbags, Daytime Running Lamps, Fog lamps
- 4-wheel antilock brakes w/electronic brake-force distribution, Traction control
- Front wheel drive, Vehicle stability control
- Black exterior/Ash SofTex sport fabric seats
- Front bucket and Rear 60/40 split folding seats
- 6-way adjustable driver seat, 4-way adjustable front passenger seat
- AM/FM stereo w/CD player-inc: MP3/WMA capability, 6.1" color touch screen with smart phone Bluetooth connectivity (Phone, Music)
- Leather-wrapped steering wheel with audio/Bluetooth controls
- Cruise control, Remote keyless entry, Power windows
- Tire pressure monitor system
- Wheels, 17" alloy
- Est. 25 mpg city/35 Hwy