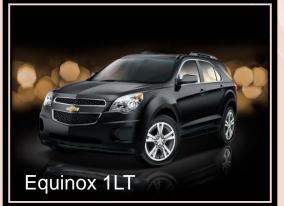

## **Premier Club Reward Options**

- 2.4L 4-Cylinder engine, 6 speed automatic transmission
- Air bags, Daytime Running Lamps Rear Vision Camera
- 4-wheel antilock brakes, StabiliTrack, Traction Control
- Front wheel drive (AWD Option available)
- Black exterior/Black Premium Cloth Seating
- Front bucket and Rear 60/40 split folding seats
- OnStar, 6-month Directions and Connections plan.
- AM/FM /XM stereo w/CD player and MP3 playback, 7" color touch screen
- MyLink, smart phone Bluetooth connectivity (Phone, Music)
- Cruise control, Keyless entry, Power windows
- Rear cargo cover & net, luggage rack side rails, Rear glass deep-tinted
- Wheels, 17" aluminum
- Est. 22 mpg city/32 Hwy