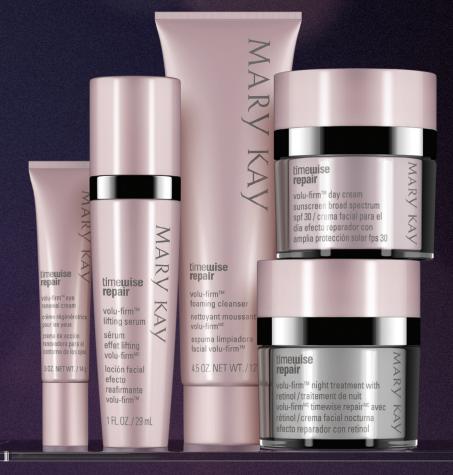

### dav

- Step 1: Volu-Firm™ Foaming Cleanser
- Step 2: Volu-Firm™ Lifting Serum
- Step 3: Volu-Firm™ Day Cream Sunscreen Broad Spectrum SPF 30\*
- **Step 4:** Volu-Firm<sup>™</sup> Eye Renewal Cream
- Step 5: Mary Kay® foundation

#### niaht

- Step 1: Volu-Firm<sup>™</sup>
  Foaming Cleanser
- Step 2: Volu-Firm™ Lifting Serum
- Step 3: Volu-Firm™
  Night Treatment
  With Retinol
- Step 4: Volu-Firm<sup>™</sup> Eye Renewal Cream