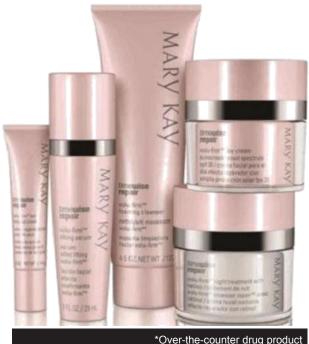

## NEW! TIMEWISE REPAIR<sup>TM</sup> VOLU-FIRM<sup>TM</sup> SET from Mary Kay

At the heart of the regimen is the patent-pending Volu-Firm Complex, a perfect union of three ingredients so vital to skin recovery that it's in every product formula.

## TimeWise Repair<sup>™</sup> Volu-Firm<sup>™</sup> Set helps:

- Reduce the look of deep lines and wrinkles.
- Restore lifted contours.
- Recapture youthful volume

Based on a 12- week clinical study, an independent skin measurement expert saw these significant changes after women used the TimeWise Repair<sup>TM</sup> regimen: