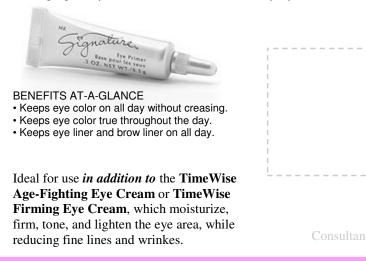

# MK Signature<sup>™</sup> Eye Primer

Here's the perfect primer to help you create eye looks that grab attention. This new, waterproof formula creates a foundation so your eye colors glide on smoothly and stay perfectly in place longer – without creasing or smudging. It's proven to extend and intensify eye color.

#### **BENEFITS AT-A-GLANCE**

- Keeps eye color on all day without creasing.
- Keeps eye color true throughout the day.
- Keeps eye liner and brow liner on all day.

Ideal for use *in addition to* the **TimeWise Age-Fighting Eye Cream** or **TimeWise Firming Eye Cream**, which moisturize, firm, tone, and lighten the eye area, while reducing fine lines and wrinkes.